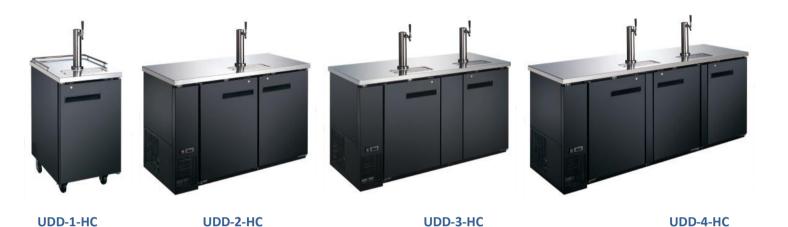

| MODEL    | DOORS | SHELVES | DIMENSIONS - WxDxH<br>inches<br>mm | CAPACITY cu.ft. barrels | НР     | AMPS | VOLTAGE   | PLUG TYPE  |
|----------|-------|---------|------------------------------------|-------------------------|--------|------|-----------|------------|
| UDD-1-HC | 1     | 2       | 23 1/2 x 30 3/8 x 38 3/4           | 6.5                     | 1/6    | 1.92 | 115/60/1  | NEMA 5-15P |
|          |       |         | 596 x 772 x 983                    | 1*1/2                   | 1/0    |      |           |            |
| UDD-2-HC | 2     | 4       | 58 7/8 x 27 3/4 x 35 5/8           | 19                      | 1/5    | 2.88 | 115/60/1  | NEMA 5-15P |
|          |       |         | 1495 x 705 x 905                   | 2*1/2                   | 1/3    |      |           |            |
| UDD-3-HC | 2     | 4       | 69 1/8 x 27 3/4 x 35 5/8           | 23.3                    | 1/5    | 3.6  | 115/60/1  | NEMA 5-15P |
|          |       |         | 1755 x 705 x 905                   | 3*1/2                   | 1/3    |      |           |            |
| UDD-4-HC | 3     | 6       | 90 3/8 x 27 3/4 x 35 5/8           | 32                      | 1/4+   | 4.7  | 115//60/1 | NEMA 5-15P |
|          |       |         | 2295 x 705 x 905                   | 4*1/2                   | ±/ ¬ · |      |           |            |